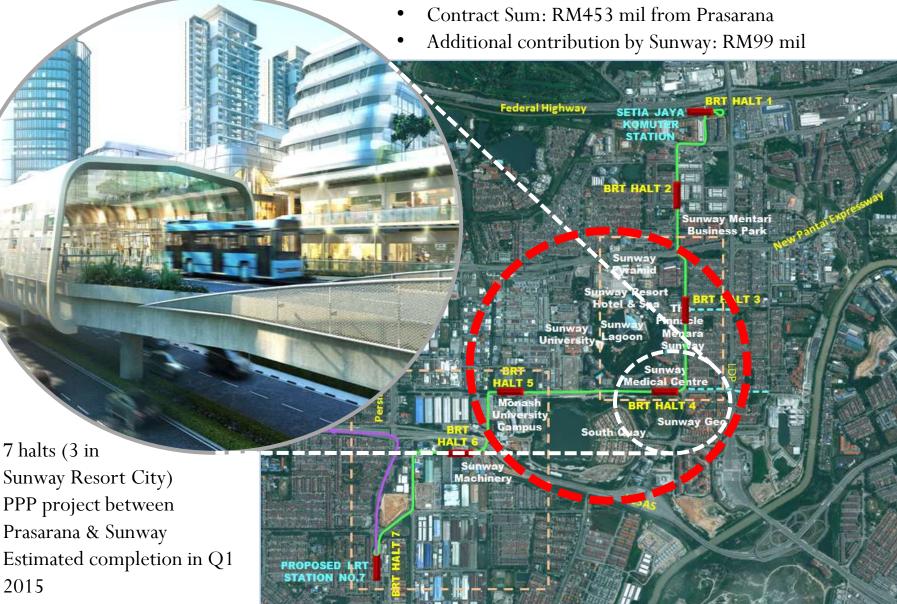

K – APPROVED ALIGNMENT**

• 5 minutes to Singapore with Southern Link of Coastal Highway



## **CLOSE PROXIMITY TO SINGAPORE**









• Site of the upcoming Sales Gallery with vantage view of Second Link, the Pendas river mouth and Straits of Johor





- A. Only 5 minutes to Singapore when the Southern Link is completed
- B. Low density, eco development
- C. Beauty of the 7km Pendas River
- D. Only sizable plot within Iskandar with a sea front and a river
- E. Creating Iskandar's Golden Triangle anchored by nature inspired activities and world class entertainment, education and medical hubs

















#### Artist's impressions







# Sunway's development philosophy focuses on accessibility, connectivity and security...











## MALAYSIA'S FIRST ELEVATED BRT - SUNWAY LINE



Eco-friendly buses

2015

## **TOWNSHIP SECURITY THROUGH AUXILIARY SUNWAY POLICE & SECURITY PATROLS**











- A. Only 5 minutes to Singapore when the Southern Link is completed
- B. Low density, eco development
- C. Beauty of the 7km Pendas River
- D. Only sizable plot within Iskandar with a sea front and a river
- E. Creating Iskandar's Golden Triangle anchored by nature inspired activities and world class entertainment, education and medical hubs









Images from Internet, for illustration purposes only





Images from Internet, for illustration purposes only



# Sunway's development philosophy integrates and enhances the natural surroundings...

### **SUNWAY RESORT CITY** - TRANQUIL LIVING ON EX-MINING LAND







### **THE BANJARAN SUNWAY** – ASSIMILATING NATURE WITH WELLN