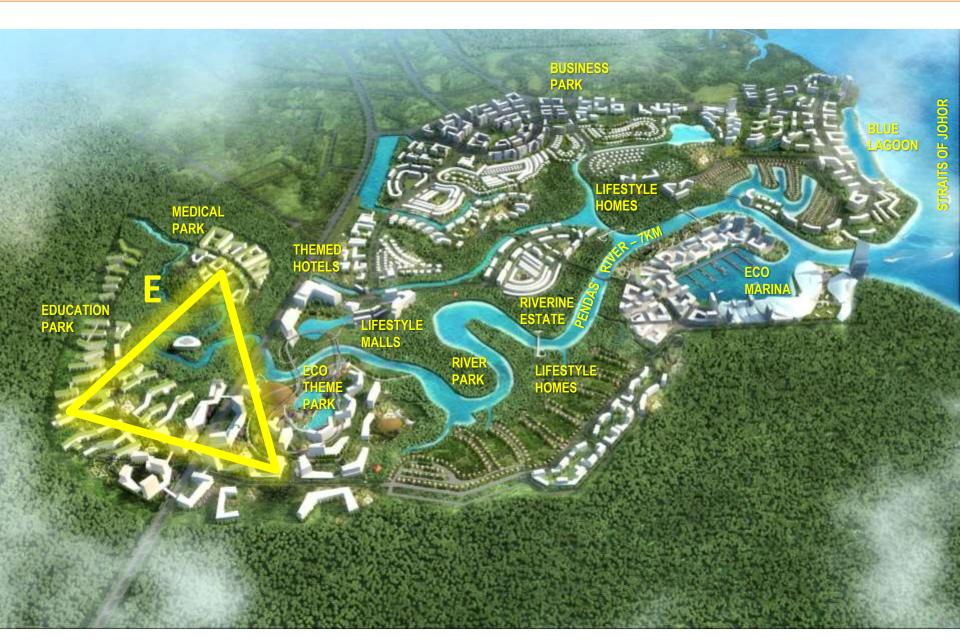

IN IN THE WAR

ANOTHER INTEGRATED TOWNSHIP BY SUNWAY

AT YOUR DOORSTEP

S MINUTES TO SECOND LINK

- A. Only 5 minutes to Singapore when the Southern Link is completed
- B. Low density, eco development
- C. Beauty of the 7km Pendas River
- D. Only sizable plot within Iskandar with a sea front and a river
- E. Creating Iskandar's Golden Triangle anchored by nature inspired activities and world class entertainment, education and medical hubs