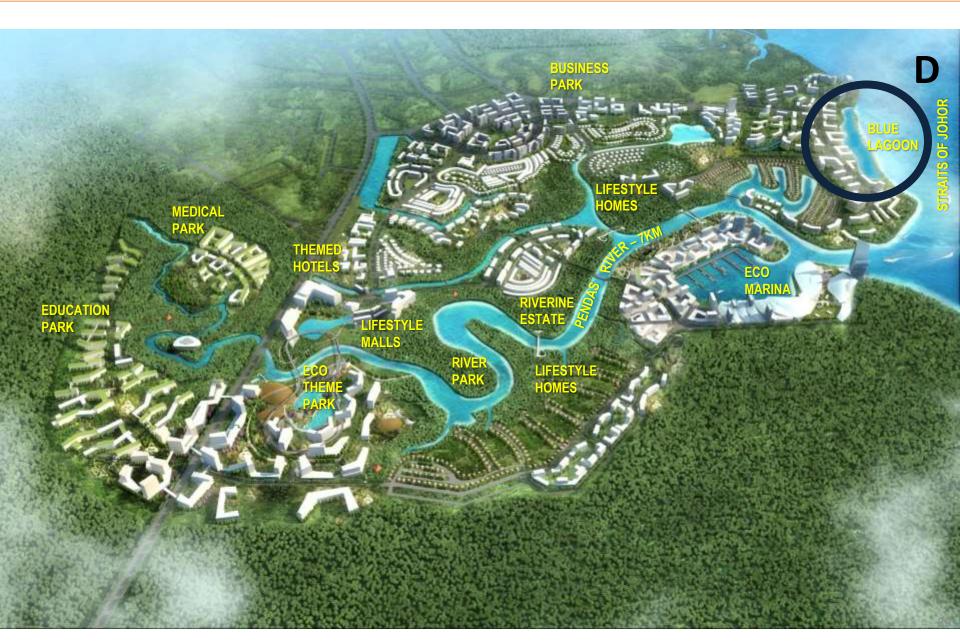

IN IN THE WAR

ANOTHER INTEGRATED TOWNSHIP BY SUNWAY

AT YOUR DOORSTEP

S MINUTES TO SECOND LINK

- A. Only 5 minutes to Singapore when the Southern Link is completed
- B. Low density, eco development
- C. Beauty of the 7km Pendas River
- D. Only sizable plot within Iskandar with a sea front and a river
- E. Creating Iskandar's Golden Triangle anchored by nature inspired activities and world class entertainment, education and medical hubs

## **CLOSE PROXIMITY TO SINGAPORE**

• Site of the upcoming Sales Gallery with vantage view of Second Link, the Pendas river mouth and Straits of Johor

- A. Only 5 minutes to Singapore when the Southern Link is completed
- B. Low density, eco development
- C. Beauty of the 7km Pendas River
- D. Only sizable plot within Iskandar with a sea front and a river
- E. Creating Iskandar's Golden Triangle anchored by nature inspired activities and world class entertainment, education and medical hubs