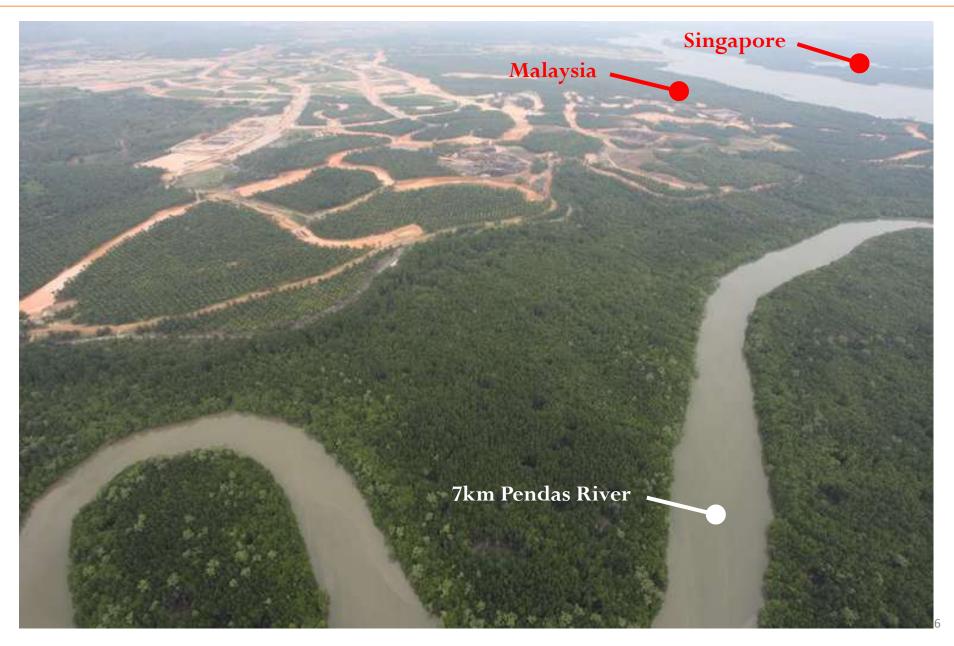

## **Sunway Iskandar : An Introduction**

- One of the 5 major
   development
   corridors announced
   by the government
   between 2006-2008
- The most visible and successful corridor to date.

- Close proximity to Singapore
- Supported by world-class ports, 2 international airports in Senai and Changi, 2 causeways and a railway link into Singapore.

## WHY IS SUNWAY ISKANDAR AT THIS LOCATION?

- ✓ Close proximity to Singapore (5 minutes to Second Link)
- ✓ The substantial size (approx. 1,800 acres) is an opportunity for Sunway to replicate another award-winning township
- ✓ Low density development (Plot Ratio : 1)
- $\checkmark\,$  Fronting Pendas River and Straits of Johor and surrounded by lush greenery
- $\checkmark\,$  Reputable and strong JV partners who share a common vision
- $\checkmark$  Incentives tailored for property developers in Medini:
  - Exemption from corporate tax up to 2020
  - Exemption from Bumiputra quota
  - Exemption from low cost housing requirement (40% elsewhere)
  - Exemption from minimum threshold of RM500,000 in respect of foreign acquisitions

IN IN THE WAR

ANOTHER INTEGRATED TOWNSHIP BY SUNWAY

AT YOUR DOORSTEP

S MINUTES TO SECOND LINK

- A. Only 5 minutes to Singapore when the Southern Link is completed
- B. Low density, eco development
- C. Beauty of the 7km Pendas River
- D. Only sizable plot within Iskandar with a sea front and a river
- E. Creating Iskandar's Golden Triangle anchored by nature inspired activities and world class entertainment, education and medical hubs

## **CLOSE PROXIMITY TO SINGAPORE**

• Site of the upcoming Sales Gallery with vantage view of Second Link, the Pendas river mouth and Straits of Johor

- A. Only 5 minutes to Singapore when the Southern Link is completed
- B. Low density, eco development
- C. Beauty of the 7km Pendas River
- D. Only sizable plot within Iskandar with a sea front and a river
- E. Creating Iskandar's Golden Triangle anchored by nature inspired activities and world class entertainment, education and medical hubs