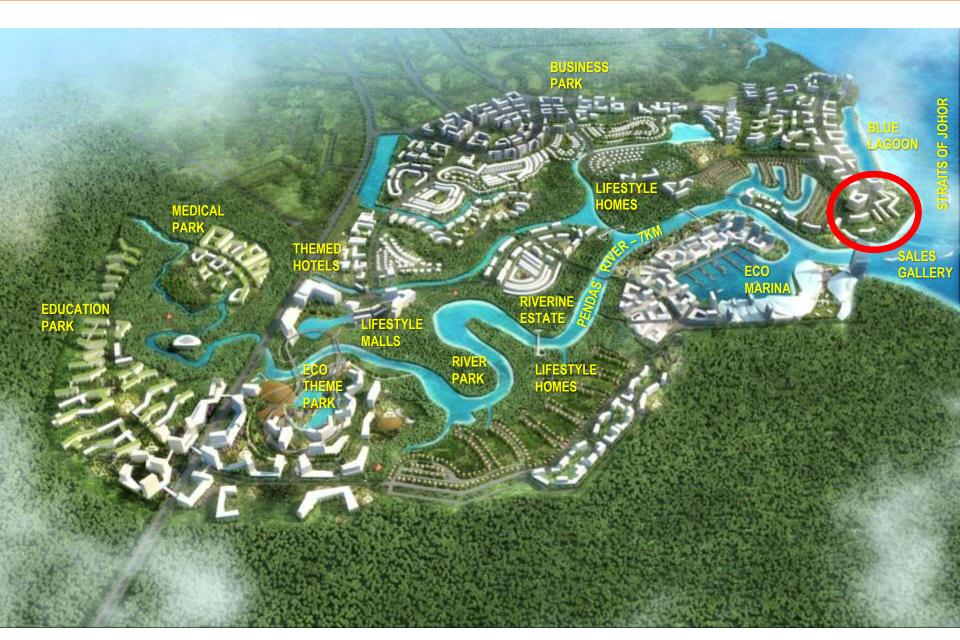

# Sunway Iskandar's development precincts and upcoming launches...

### **PROPOSED DEVELOPMENT PRECINCTS**

IN IN THE WAR

ANOTHER INTEGRATED TOWNSHIP BY SUNWAY

AT YOUR DOORSTEP

S MINUTES TO SECOND LINK

- A. Only 5 minutes to Singapore when the Southern Link is completed
- B. Low density, eco development
- C. Beauty of the 7km Pendas River
- D. Only sizable plot within Iskandar with a sea front and a river
- E. Creating Iskandar's Golden Triangle anchored by nature inspired activities and world class entertainment, education and medical hubs

## WHY IS SUNWAY ISKANDAR AT THIS LOCATION?

- ✓ Close proximity to Singapore (5 minutes to Second Link)
- ✓ The substantial size (approx. 1,800 acres) is an opportunity for Sunway to replicate another award-winning township
- ✓ Low density development (Plot Ratio : 1)
- $\checkmark\,$  Fronting Pendas River and Straits of Johor and surrounded by lush greenery
- $\checkmark\,$  Reputable and strong JV partners who share a common vision
- $\checkmark$  Incentives tailored for property developers in Medini:
  - Exemption from corporate tax up to 2020
  - Exemption from Bumiputra quota
  - Exemption from low cost housing requirement (40% elsewhere)
  - Exemption from minimum threshold of RM500,000 in respect of foreign acquisitions