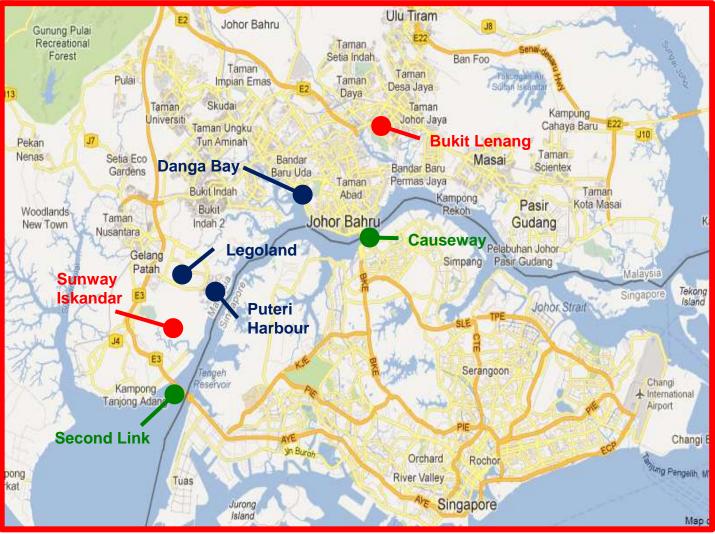

## **Sunway Iskandar : An Introduction**

- One of the 5 major
   development
   corridors announced
   by the government
   between 2006-2008
- The most visible and successful corridor to date.

- Close proximity to Singapore
- Supported by world-class ports, 2 international airports in Senai and Changi, 2 causeways and a railway link into Singapore.

## WHY IS SUNWAY ISKANDAR AT THIS LOCATION?

- ✓ Close proximity to Singapore (5 minutes to Second Link)
- ✓ The substantial size (approx. 1,800 acres) is an opportunity for Sunway to replicate another award-winning township
- ✓ Low density development (Plot Ratio : 1)
- $\checkmark\,$  Fronting Pendas River and Straits of Johor and surrounded by lush greenery
- $\checkmark\,$  Reputable and strong JV partners who share a common vision
- $\checkmark$  Incentives tailored for property developers in Medini:
  - Exemption from corporate tax up to 2020
  - Exemption from Bumiputra quota
  - Exemption from low cost housing requirement (40% elsewhere)
  - Exemption from minimum threshold of RM500,000 in respect of foreign acquisitions

IN IN THE WAR

ANOTHER INTEGRATED TOWNSHIP BY SUNWAY

AT YOUR DOORSTEP

S MINUTES TO SECOND LINK

- A. Only 5 minutes to Singapore when the Southern Link is completed
- B. Low density, eco development
- C. Beauty of the 7km Pendas River
- D. Only sizable plot within Iskandar with a sea front and a river
- E. Creating Iskandar's Golden Triangle anchored by nature inspired activities and world class entertainment, education and medical hubs

## **SOUTHERN LINK – APPROVED ALIGNMENT**

• 5 minutes to Singapore with Southern Link of Coastal Highway

## **CLOSE PROXIMITY TO SINGAPORE**

• Site of the upcoming Sales Gallery with vantage view of Second Link, the Pendas river mouth and Straits of Johor

- A. Only 5 minutes to Singapore when the Southern Link is completed
- B. Low density, eco development
- C. Beauty of the 7km Pendas River
- D. Only sizable plot within Iskandar with a sea front and a river
- E. Creating Iskandar's Golden Triangle anchored by nature inspired activities and world class entertainment, education and medical hubs