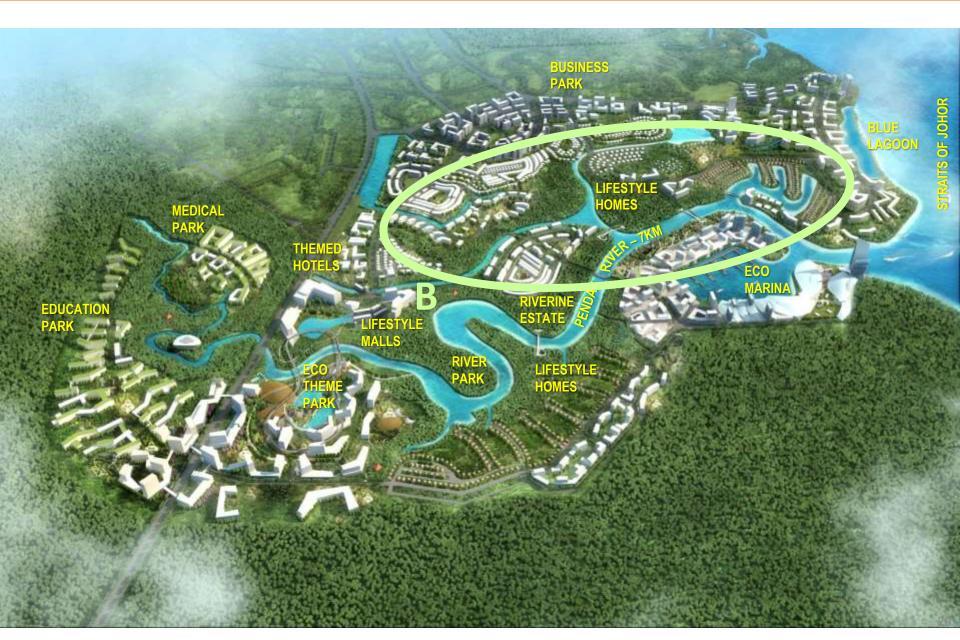

# SUNWAY SEAFRONT RESORT LIVING WITH MAN-MADE LAGOON

Artist's impression from Internet, for illustration purposes only

# SUNWAY SEAFRONT RESORT LIVING WITH MAN-MADE LAGOON

- A. Only 5 minutes to Singapore when the Southern Link is completed
- B. Low density, eco development
- C. Beauty of the 7km Pendas River
- D. Only sizable plot within Iskandar with a sea front and a river
- E. Creating Iskandar's Golden Triangle anchored by nature inspired activities and world class entertainment, education and medical hubs