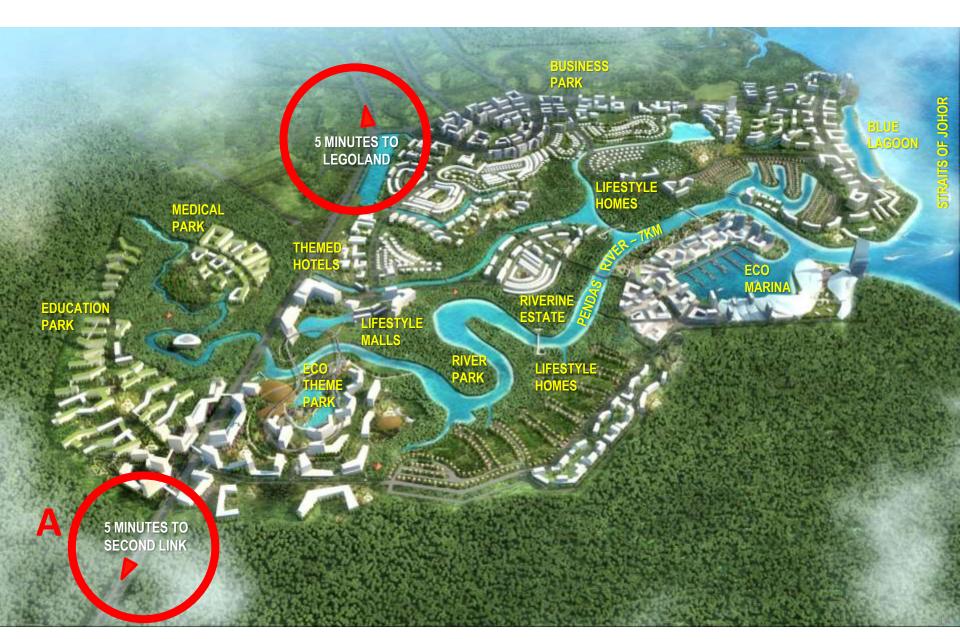

IN IN THE WAR

ANOTHER INTEGRATED TOWNSHIP BY SUNWAY

AT YOUR DOORSTEP

S MINUTES TO SECOND LINK

- A. Only 5 minutes to Singapore when the Southern Link is completed
- B. Low density, eco development
- C. Beauty of the 7km Pendas River
- D. Only sizable plot within Iskandar with a sea front and a river
- E. Creating Iskandar's Golden Triangle anchored by nature inspired activities and world class entertainment, education and medical hubs

## **CLOSE PROXIMITY TO SINGAPORE**

• Site of the upcoming Sales Gallery with vantage view of Second Link, the Pendas river mouth and Straits of Johor

- A. Only 5 minutes to Singapore when the Southern Link is completed
- B. Low density, eco development
- C. Beauty of the 7km Pendas River
- D. Only sizable plot within Iskandar with a sea front and a river
- E. Creating Iskandar's Golden Triangle anchored by nature inspired activities and world class entertainment, education and medical hubs