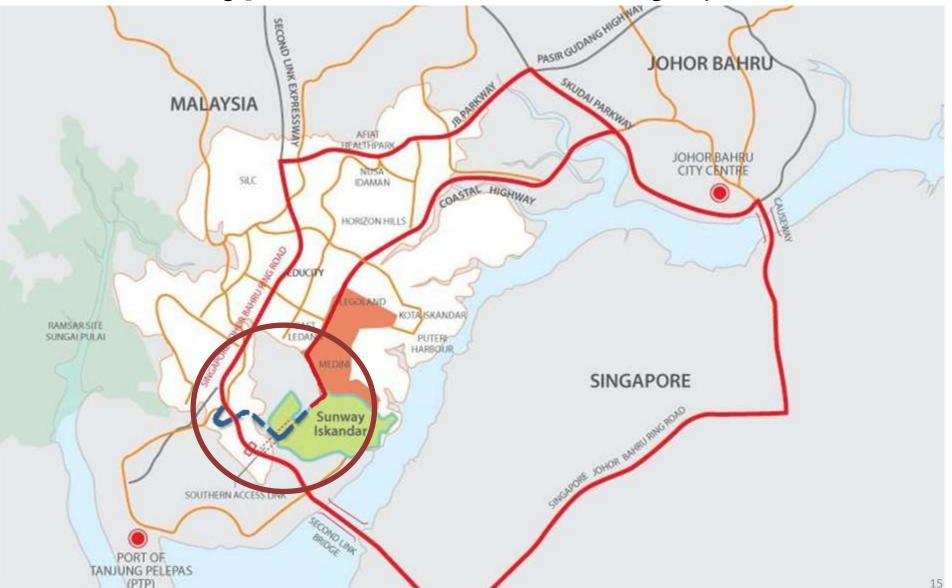

## **Sunway Iskandar : An Introduction**

- One of the 5 major
   development
   corridors announced
   by the government
   between 2006-2008
- The most visible and successful corridor to date.

- Close proximity to Singapore
- Supported by world-class ports, 2 international airports in Senai and Changi, 2 causeways and a railway link into Singapore.

## **SOUTHERN LINK – APPROVED ALIGNMENT**

• 5 minutes to Singapore with Southern Link of Coastal Highway