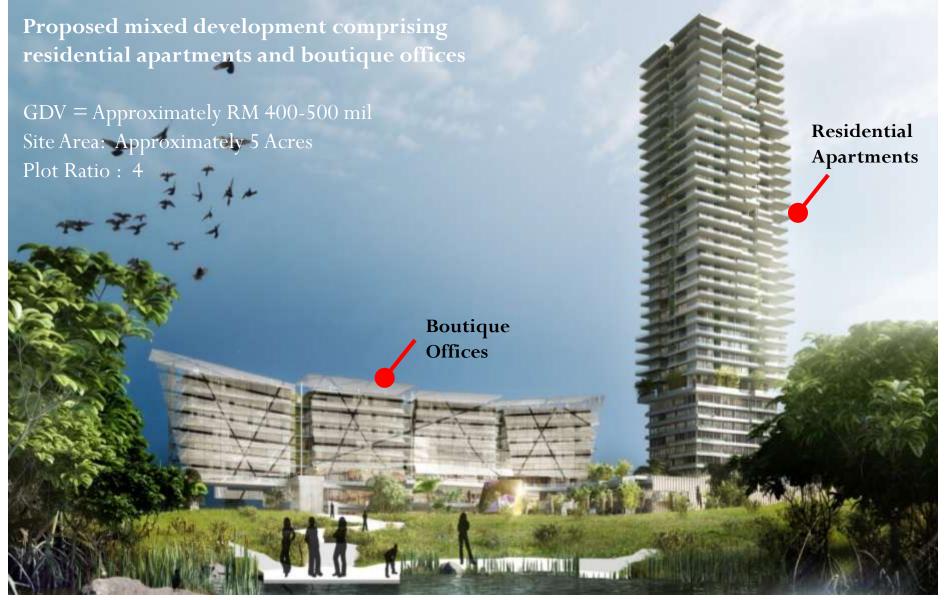

### **UPCOMING LAUNCH – PHASE 1 (JULY 2013)** SUNWAY SUNWAY LENANG HEIGHTS

|                         | Semi-detached                         |
|-------------------------|---------------------------------------|
|                         | Comi dotachod                         |
| Targeted<br>Launch Date | • July 2013                           |
| First Phase             | • Semi-D & Bungalows<br>(GDV: RM200m) |
| Total GDV               | • RM1 billion                         |
| Tenure                  | • Freehold                            |
| Land Area               | • 88 acres                            |
|                         |                                       |