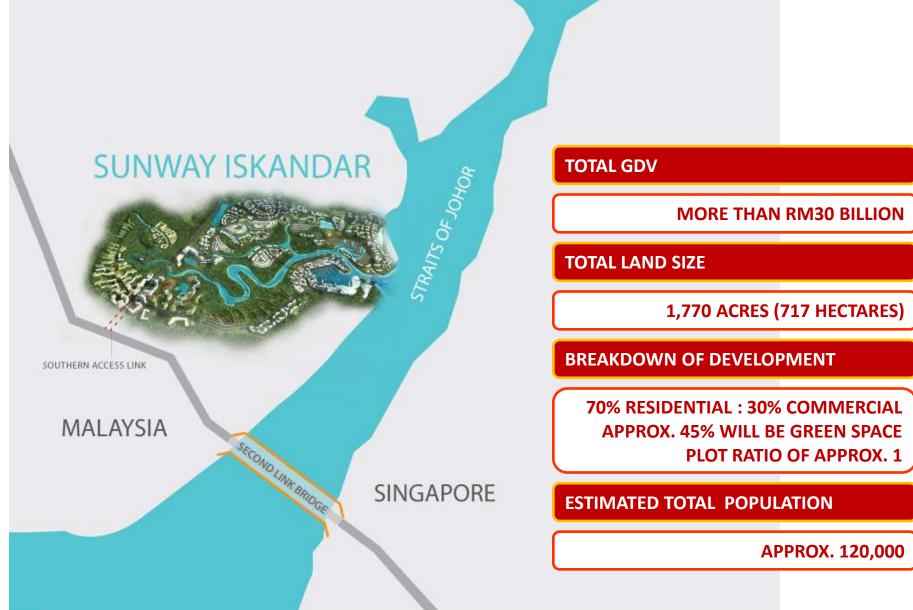

## WHY IS SUNWAY ISKANDAR AT THIS LOCATION?

- ✓ Close proximity to Singapore (5 minutes to Second Link)
- ✓ The substantial size (approx. 1,800 acres) is an opportunity for Sunway to replicate another award-winning township
- ✓ Low density development (Plot Ratio : 1)
- $\checkmark\,$  Fronting Pendas River and Straits of Johor and surrounded by lush greenery
- $\checkmark\,$  Reputable and strong JV partners who share a common vision
- $\checkmark$  Incentives tailored for property developers in Medini:
  - Exemption from corporate tax up to 2020
  - Exemption from Bumiputra quota
  - Exemption from low cost housing requirement (40% elsewhere)
  - Exemption from minimum threshold of RM500,000 in respect of foreign acquisitions

IN IN THE WAR

ANOTHER INTEGRATED TOWNSHIP BY SUNWAY

AT YOUR DOORSTEP

S MINUTES TO SECOND LINK

- A. Only 5 minutes to Singapore when the Southern Link is completed
- B. Low density, eco development
- C. Beauty of the 7km Pendas River
- D. Only sizable plot within Iskandar with a sea front and a river
- E. Creating Iskandar's Golden Triangle anchored by nature inspired activities and world class entertainment, education and medical hubs

## **CLOSE PROXIMITY TO SINGAPORE**

• Site of the upcoming Sales Gallery with vantage view of Second Link, the Pendas river mouth and Straits of Johor

- A. Only 5 minutes to Singapore when the Southern Link is completed
- B. Low density, eco development
- C. Beauty of the 7km Pendas River
- D. Only sizable plot within Iskandar with a sea front and a river
- E. Creating Iskandar's Golden Triangle anchored by nature inspired activities and world class entertainment, education and medical hubs