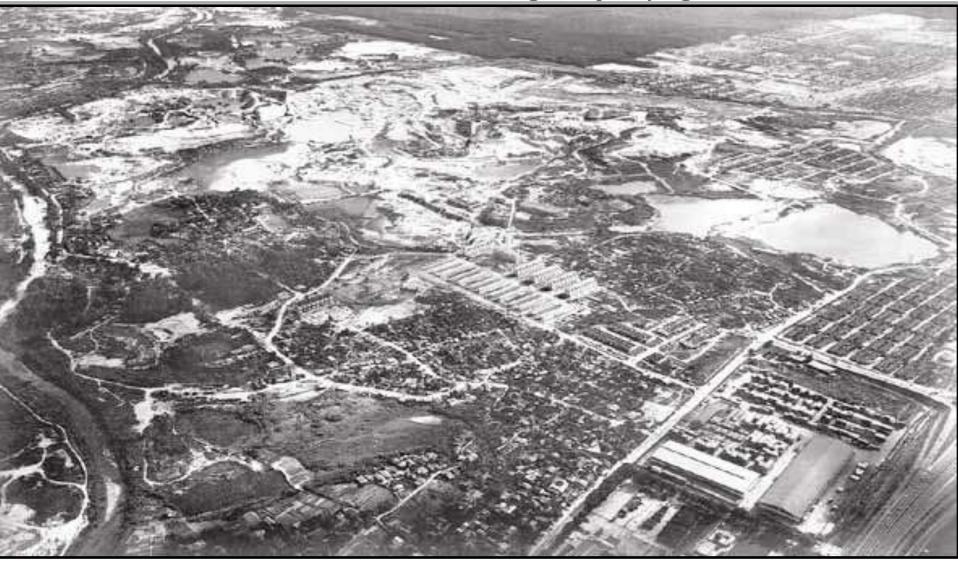

#### BEFORE

#### Bandar Sunway

A derelict wasteland after tin mining and quarrying activities