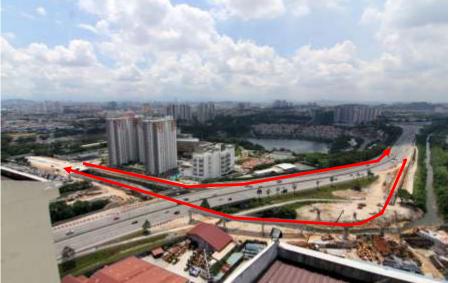

## **SOUTHERN LINK – APPROVED ALIGNMENT**

• 5 minutes to Singapore with Southern Link of Coastal Highway