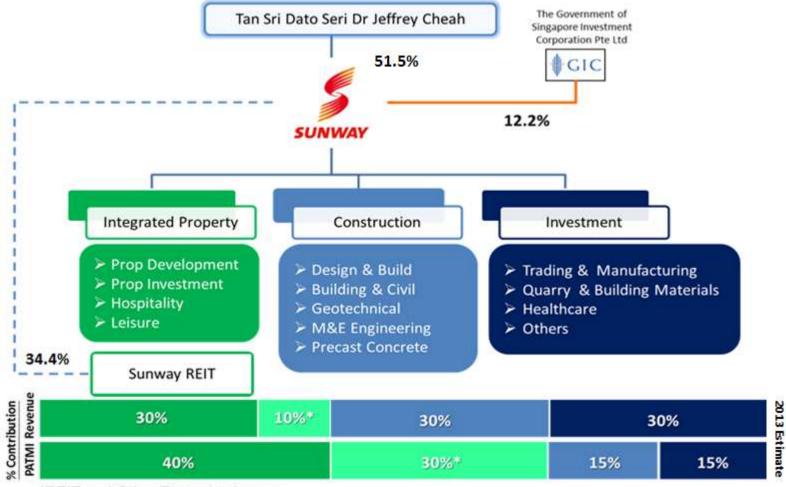

## Sunway Berhad Corporate Profile

- Sunway Bhd was listed under the property sector of the Main Market of Bursa Malaysia on 23 August 2011 following the merger between Sunway Holdings Bhd and Sunway City Bhd
- The enlarged Sunway Bhd currently has a market capitalization of approximately RM5.0 billion
- Foreign shareholdings as at 31 May 2013 is 21.6% (including GIC)